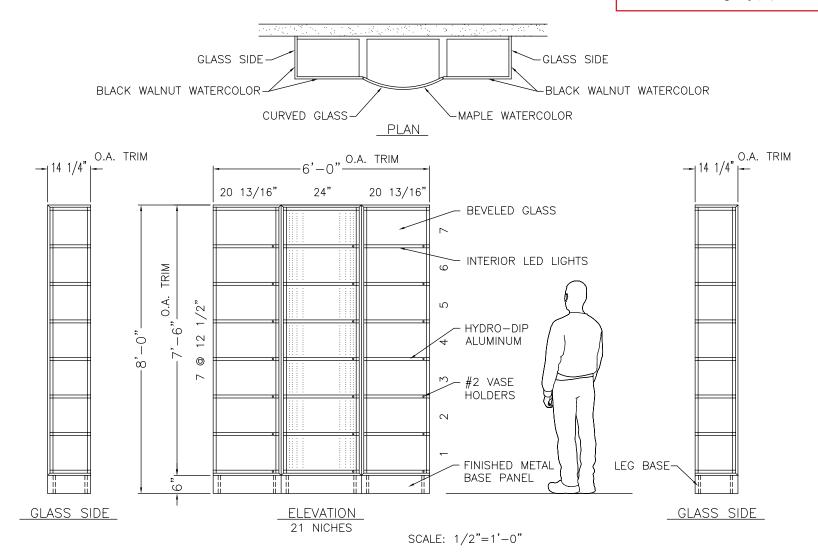

## **ICCFA 2016 FEATURED PRODUCTS**

21-Niche Glass-Front Niche with Matthews' Exclusive Watercolor Finish

Convention Special: \$12,500 + freight
INSTALLATION NOT INCLUDED
Regularly: \$14,250

## NICHE SIZES (W x H)

QUANT. INTERIOR SIZE CLEAR OPENING

14 20 13/16" X 12 1/2" 19 3/16" X 10 7/8"

7 24" X 12 1/2" 22 3/8" X 10 7/8" BAY WINDOW

ALL NICHES ARE 11 7/8" INSIDE DEPTH