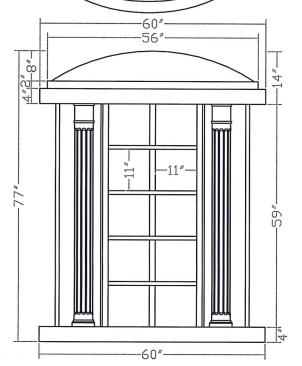

## **ICCFA 2016 FEATURED PRODUCTS**

40-Niche Dome Top Columbarium

Est. total weight is 10,972 lbs.

Regularly: \$8,950

B:60\*60\*4-1

C:2\*12\*59-8

D:27.5\*2\*59-4

E:1.5\*12\*11-20

F:24. 5\*12\*1-16

G:12\*0.4\*11-40

H:6\*6\*59-4

## NICHE SIZES (W x H)

QUANT. INTERIOR SIZE CLEAR OPENING

14 20 13/16" X 12 1/2" 19 3/16" X 10 7/8"

7 24" X 12 1/2" 22 3/8" X 10 7/8" BAY WINDOW

ALL NICHES ARE 11 7/8" INSIDE DEPTH