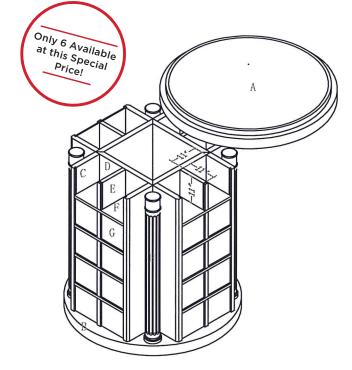

## **ICCFA 2016 FEATURED PRODUCTS**

40-Niche Dome Top Columbarium

Est. total weight is 10,972 lbs.

Regularly: \$8,950

B:60\*60\*4-1

C:2\*12\*59-8

D:27.5\*2\*59-4

E:1.5\*12\*11-20

F:24. 5\*12\*1-16

G:12\*0.4\*11-40

H:6\*6\*59-4