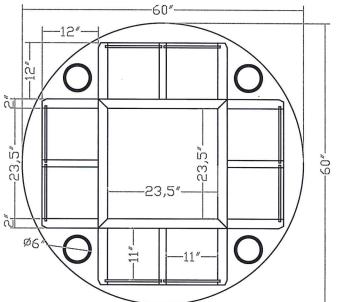

## **ICCFA 2016 FEATURED PRODUCTS**

40-Niche Dome Top Columbarium

Est. total weight is 10,972 lbs.

Regularly: \$8,950

B:60\*60\*4-1

C:2\*12\*59-8

D:27.5\*2\*59-4

E:1.5\*12\*11-20

F:24. 5\*12\*1-16

G:12\*0.4\*11-40

H:6\*6\*59-4